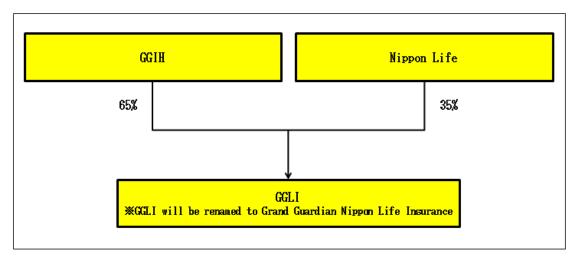

Nippon Life will acquire 35% stake in GGLI, equivalent of USD21 million (approximately JPY2.3 billion, exchange rate USD1 = JPY110) by share allotment. The transaction is subject to the relevant regulatory approval and is expected to be completed between September to October 2019. With this acquisition, GGLI will be renamed to Grand Guardian Nippon Life Insurance.

#### Structure of Investment>

\*Numbers above describe an ownership ration. Under regulation in Myanmar, the permitted percentage shareholding for foreign insurers in each joint venture has now been set to a maximum of 35%. (Annex)